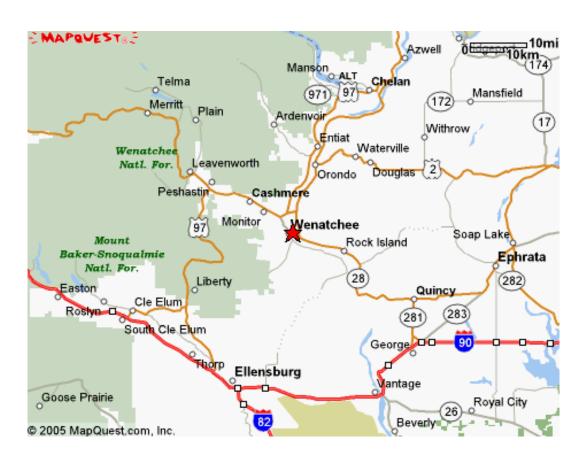

## **Directions to Douglas PUD**

Douglas PUD 1151 Valley Mall Parkway East Wenatchee, WA 98802 509-884-7191

Heading North: (from Quincy)

Travel north on WA 28 to East Wenatchee.

At the second stoplight, Top Foods will be on your left. Proceed through this stoplight and stay in the <u>right</u> lane.

Heading South: (from Brewster)

Travel south on US 97.

Continue straight onto WA 28 (Sunset Hwy).

The Columbia River will be on your right.

Follow WA 28 (Sunset Hwy) toward East Wenatchee. Douglas PUD will be on your left near downtown.

Turn left onto Valley Mall Parkway.

Turn left into the Douglas PUD parking lot.

Heading East: (from Seattle)

Travel east on I-90.

Go past Cle Elum.

Take Exit 85 toward Wenatchee.

Turn left at stop sign.
Turn right onto WA-970.
WA-970 merges with US 97.

Follow US 97 (Blewett Pass) north toward Wenatchee.

Merge onto US 2 E toward Wenatchee.

Follow US 2 over Columbia River north of Wenatchee. At stoplight, turn right onto WA 28 (Sunset Hwy). Follow WA 28 (Sunset Hwy) toward East Wenatchee. Douglas PUD will be on your left near downtown.

Turn left onto Valley Mall Parkway.

Turn left into the Douglas PUD parking lot.

Heading West: (from Spokane)

Travel west on I-90. Go past Moses Lake.

Take Exit 151 toward WA 281 N/Quincy/Wenatchee.

Turn right onto WA 281 N. Follow WA 281 N to Quincy.

At stoplight, a gas station will be on your left.

Turn left onto WA 28 W.

Follow WA 28 to East Wenatchee.

At the second stoplight, Top Foods will be on your left. Proceed through this stoplight and stay in the <u>right</u> lane.