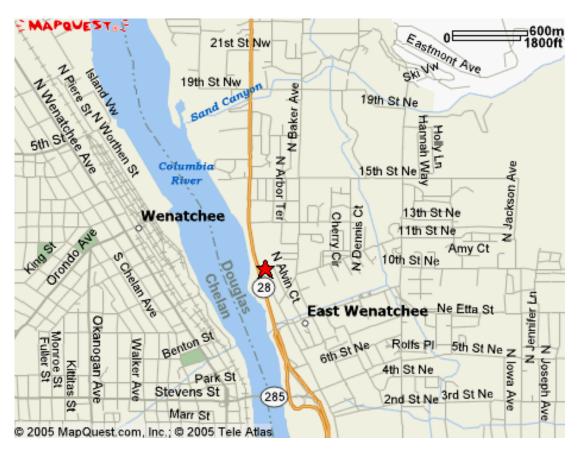

Follow sign to West 28 – do not cross the bridge.

Turn right at the Ninth St. NE exit. The 7-Eleven will be on your left.

At this four-way stop, turn left onto Valley Mall Parkway.

Douglas PUD is located at the north end of Valley Mall Parkway.

From Pangborn Memorial Airport: (East Wenatchee) When leaving the parking lot, turn left onto Airport Way.

At stop sign, turn left onto Grant Rd.

Follow Grant Rd. toward downtown East Wenatchee.

You will pass Safeway and Les Schwab Tires. At stoplight, turn right onto Valley Mall Parkway. Travel along Valley Mall Parkway past downtown.

Douglas PUD is located at the north end of Valley Mall Parkway.