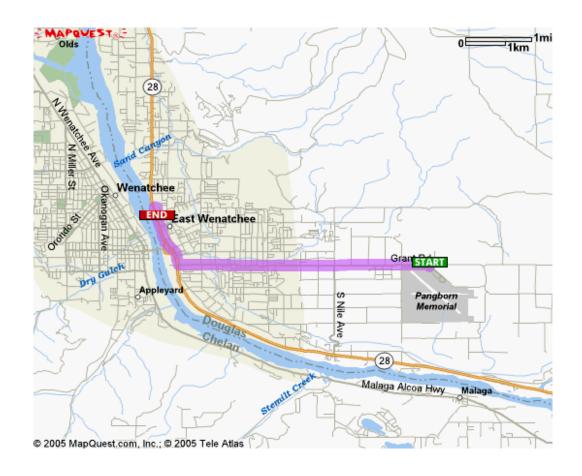

From Pangborn Memorial Airport: (East Wenatchee) When leaving the parking lot, turn left onto Airport Way.

At stop sign, turn left onto Grant Rd.

Follow Grant Rd. toward downtown East Wenatchee.

You will pass Safeway and Les Schwab Tires. At stoplight, turn right onto Valley Mall Parkway. Travel along Valley Mall Parkway past downtown.

Douglas PUD is located at the north end of Valley Mall Parkway.