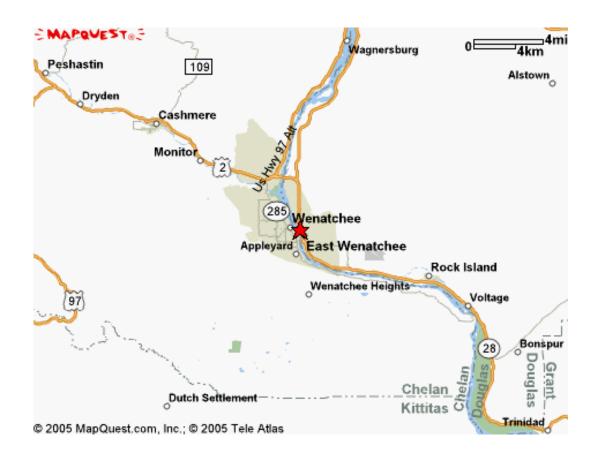

Follow sign to West 28 – do not cross the bridge.

Turn right at the Ninth St. NE exit. The 7-Eleven will be on your left.

At this four-way stop, turn left onto Valley Mall Parkway.

Douglas PUD is located at the north end of Valley Mall Parkway.

From Pangborn Memorial Airport: (East Wenatchee) When leaving the parking lot, turn left onto Airport Way.

At stop sign, turn left onto Grant Rd.

Follow Grant Rd. toward downtown East Wenatchee.

You will pass Safeway and Les Schwab Tires. At stoplight, turn right onto Valley Mall Parkway. Travel along Valley Mall Parkway past downtown.

Douglas PUD is located at the north end of Valley Mall Parkway.